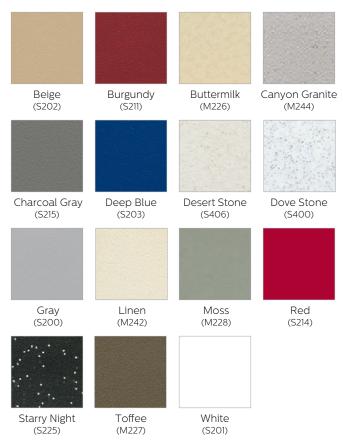

n advanced formula of high density polyethylene (HDPE) with 30% pre-consumer recycled material, Lenox solid plastic lockers offer the lowest maintenance and the highest durability. With an odor absorption rate of nearly zero, solid plastic is the perfect solution for highly humid or wet areas. Choose from solids or speckled colors. Lenox solid plastic lockers are covered by a 20year warranty against rust, corrosion and delamination under normal use.

#### PRODUCTS

Solid plastic lockers, gear lockers, XL-lockers, Z-lockers, bench lockers, cubby lockers and pedestal benches.

#### APPLICATIONS

Educational institutions, theme parks, stadiums, arenas, health clubs, food service, waterparks, locker rooms, and any other high-traffic and/or high humidity or wet area.

### SOLID PLASTIC COLORS



#### **BRADMAR 100% POST-CONSUMER COLORS**



#### **BRADMAR 100% PRE-CONSUMER COLORS**



(R205)

Note: Due to printing variances, actual color and sheen of the material may differ. Contact your Bradley representative for material samples. Bradley Corporation • W142 N9101 Fountain Boulevard • Menomonee Falls, WI 53051 • 800.BRADLEY (272.3539) • bradleycorp.com